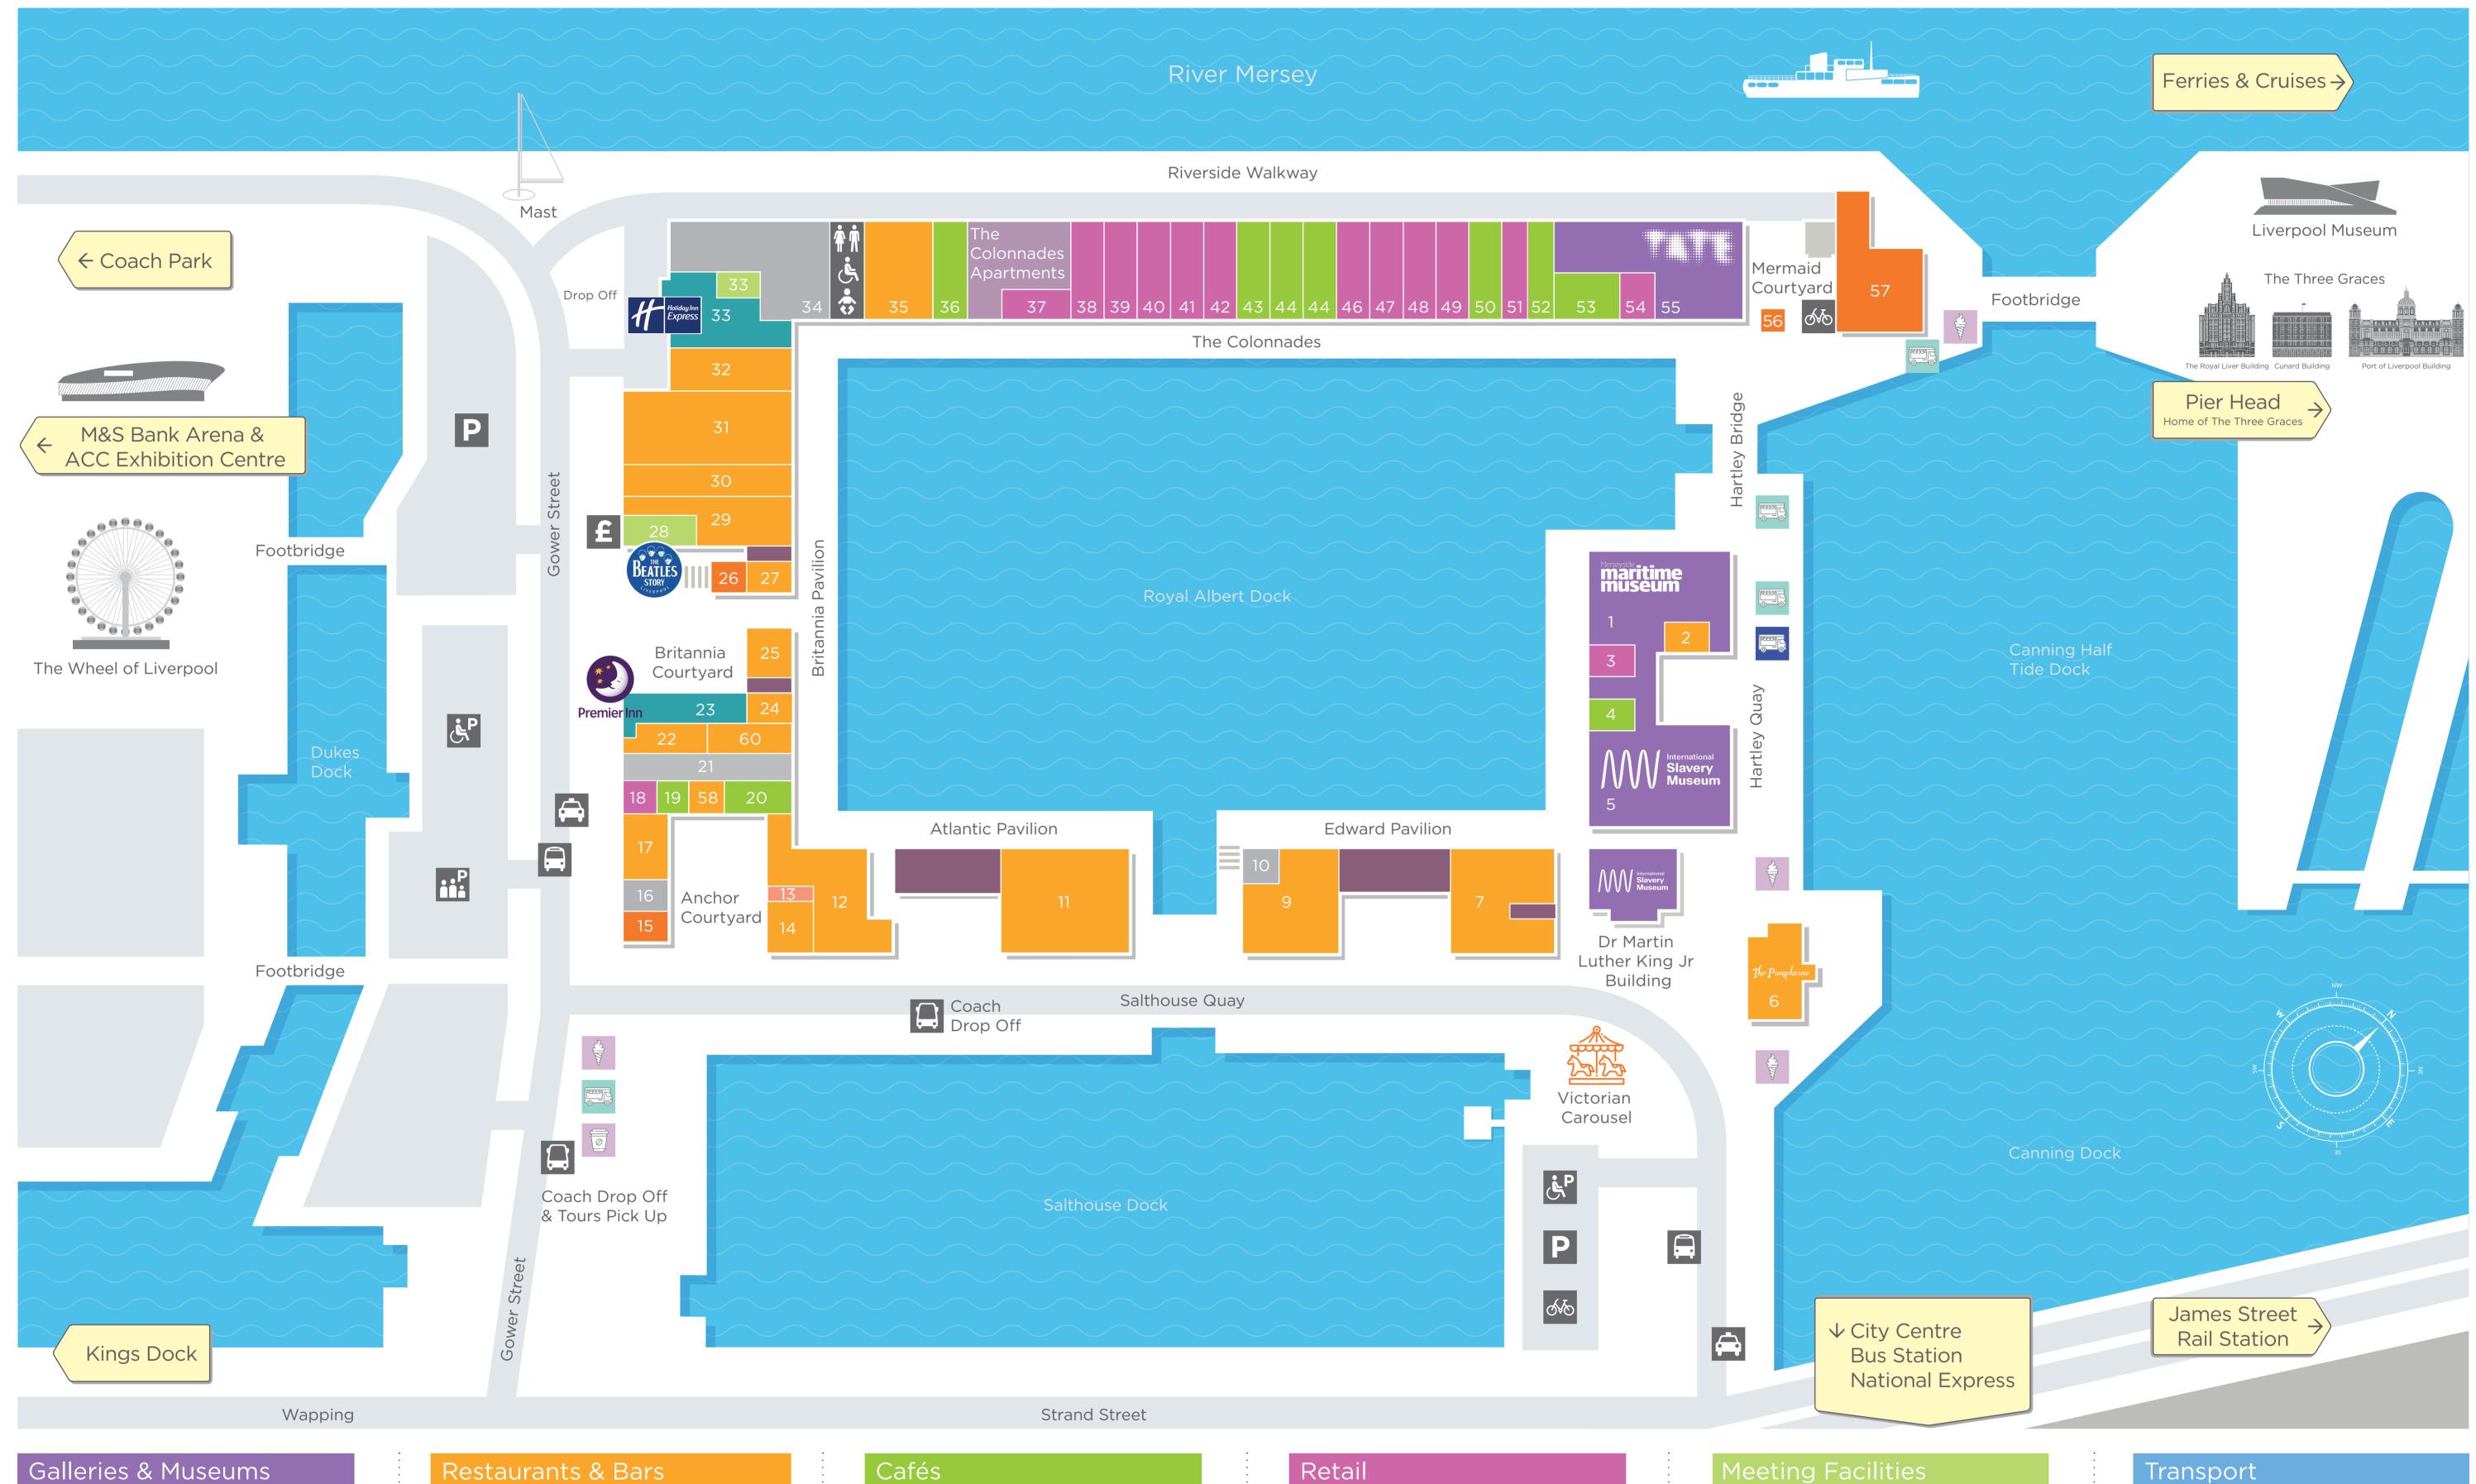

# Royal Albert Dock Liverpool

## Galleries & Museums

Merseyside Maritime Museum 01 International Slavery Museum 05 Tate Liverpool

### Attractions

Escape Hunt 13 Magical Mystery Tour 15 The Beatles Story 26 Liverpool Mountain 56 Piermaster's House 57

#### Restaurants & Bars Maritime Dining Rooms 02 The Pumphouse 06 Gusto 07 Revolución de Cuba 09 Revolution Miller & Carter Madre Burnt Milk Hotel 17 The Long Shot 22 24 Maray LunyaLita Rudy's Pizza 27 Rosa's Thai 29 The Smugglers Cove 30 PANAM Bar & Restaurant 31 What's Cooking? Bar & Grill Peaberry Coffee House & Kitchen 35 Burnt Milk Hotel The One O'Clock Gun 60

#### Cafés 04 Quayside Café Fab4 Café 19 Rough Hand Made Boutique Bakery 20 43 Porters Café Docklands Fish & Chips Costa Coffee 50 Rubens Coffee Shop 52 Tate Café So Greek Full Streetfood Vendor Ice Cream Vendor Costa Coffee Kiosk Hotels 23 Premier Inn

Holiday Inn Express

(incl' Meeting Facility)

33

| Merseyside Maritime Museum | 03 |
|----------------------------|----|
| Fab4 Store                 | 18 |
| Quay Confectionery         | 37 |
| Liverpool Pictures         | 38 |
| Nature's Treasure          | 39 |
| Lost Soles                 | 40 |
| The Nest                   | 4  |
| With Love From Liverpool   | 42 |
| Bu & Co                    | 46 |
| Harbour Accessories        | 47 |
| Red Run Activewear         | 48 |
| Roly's Fudge               | 49 |
| Pride of Liverpool         | 5  |
| Tate Shop                  | 54 |

|     | : |
|-----|---|
| 03  | ÷ |
|     | : |
| 18  | • |
|     | : |
| 37  | • |
|     | ÷ |
| 38  | ÷ |
|     | : |
| 39  | • |
|     | : |
| 40  |   |
| 70  |   |
| 41  | : |
| 41  | : |
| 42  |   |
| 42  | : |
| 46  |   |
| 40  | : |
| 17  |   |
| 47  |   |
| 40  | • |
| 48  | : |
| 4.0 | • |
| 49  | • |
|     | ÷ |
| 51  |   |
|     | • |
| 54  |   |
| •   | · |

| Meeting Facilities                                  |          |
|-----------------------------------------------------|----------|
| Premier Inn Meeting Facility<br>Holiday Inn Express | 23<br>33 |
| Residential                                         |          |
| The Colonnades Apartments                           |          |

| Services            |    |
|---------------------|----|
| ATM Cash Services   | £  |
| Toilets & Baby Care | 前总 |

**Customer Services** 

| Bus Stop                |
|-------------------------|
| Coach Drop Off          |
| Taxi Rank               |
| Bicycle Parking         |
| Disabled Parking        |
| Family Friendly Parking |

Accessibility

Parking

Albert Dock is accessible both inside the quay and exterior walkways. Assistance dogs are welcome on the dock site.